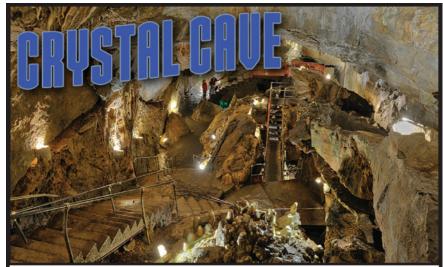

## HISTORIC CRYSTAL CAVE

Come visit HISTORIC CRYSTAL CAVE in nearby Kutztown, PA. Open for our 154th season, Crystal Cave is the 1st show cave discovered in Pennsylvania on November 12, 1871, and the 4th oldest operating cave in the United States.

Take a tour of Crystal Cave and discover nature's magnificent beauty in our underground world. Stalactites, stalagmites, columns, dripstone, flowstone, cave bacon and many more formations will dazzle your mind.