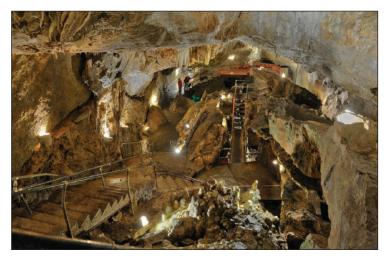

## HISTORIC CRYSTAL CAVE

Come visit HISTORIC CRYSTAL CAVE in nearby Kutztown, PA. Open for our 154th season, Crystal Cave is the 1st show cave discovered in Pennsylvania on November 12, 1871, and the 4th oldest operating cave in the United States.

Take a tour of Crystal Cave and discover nature's magnificent beauty in our underground world. Stalactites, stalagmites, columns, dripstone, flowstone, cave bacon and many more formations will dazzle your mind.