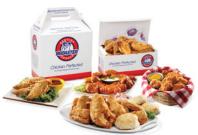

## SPECK'S: Not a Fad

Serving the area since 1953, Speck's is a mainstay in the community and not just a fad! Their menu offers many Fast, Affordable, Delicious meal options for individuals, families or groups. Broasted chicken by the piece, in dinner combos, or large buckets are popular choices, but the broad menu includes a wide variety of sandwiches, soups, salads, kid's meals, and seafood. It's a great choice for a guick meal, a family dinner, tailgating, business meetings, and parties. Eat-in or take-out, you can't go wrong! Now, you can get your feast even faster through online ordering for pickup via specks.dine.online, or delivery through GrubHub or DoorDash.