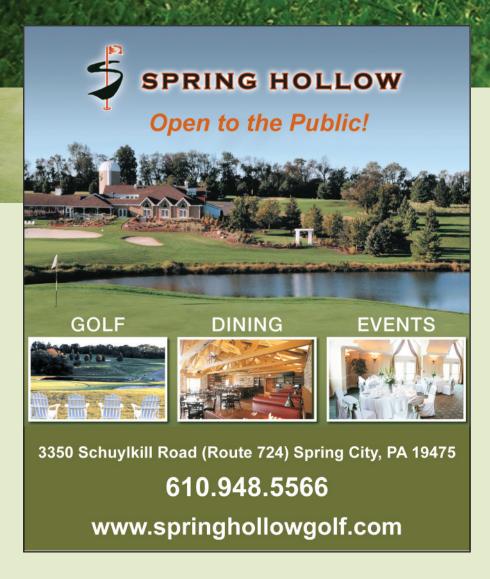

## Spring Hollow Golf Club

Spring Hollow Golf Club, 3350 Schuylkill Road (Route 724) Spring City, is a challenging, 18-hole public Golf Course with a fullservice restaurant and banquet facilities that opened in 1993 in beautiful Chester County. They are celebrating their 25th anniversary this year! Spring Hollow Golf Club is truly a hidden treasure of the Tri-County Area - In fact, they have been named "Best Banquet Facility" by the readers of the Mercury four times! The golf course has a layout that blends in the features of this one time dairy farm. The frequent elevation changes and multiple sets of tees affords players not only challenging shot selections, but also beautiful views of the surrounding area.

The Grille is the full-service restaurant at Spring Hollow. With its comfortable setting

it is a great place to meet friends after work or to have a relaxing sit-down dinner. In the warmer months, you can dine outside on the covered deck or on the patio while overlooking the golf course.

The Banquet facilities at Spring Hollow can be used for all types of events - Reunions, Birthday parties, Weddings, Business meetings, Golf Outings just to name a few. For additional information, please call 610.948.5566.