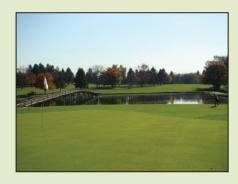

## Spring Hollow Golf Club

Spring Hollow Golf Club, 3350 Schuylkill Road (Route 724) Spring City, is a challenging, 18-hole public Golf Course with a fullservice restaurant and banquet facilities that opened in 1993 in beautiful Chester County. They are celebrating their 25th anniversary this year! Spring Hollow Golf Club is truly a hidden treasure of the Tri-County Area - In fact, they have been named "Best Banquet Facility" by the readers of the Mercury four times! The golf course has a layout that blends in the features of this one time dairy farm. The frequent elevation changes and multiple sets of tees affords players not only challenging shot selections, but also beautiful views of the surrounding area.