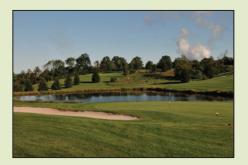

## Spring Hollow Golf Club

Spring Hollow Golf Club, 3350 Schuylkill Road (Route 724) Spring City, is a challenging, 18-hole public Golf Course with a fullservice restaurant and banquet facilities that opened in 1993 in beautiful Chester County. They are celebrating their 25th anniversary this year! Spring Hollow Golf Club is truly a hidden treasure of the Tri-County Area - In fact, they have been named "Best Banquet Facility" by the readers of the Mercury four times! The golf course has a layout that blends in the features of this one time dairy farm. The frequent elevation changes and multiple sets of tees affords players not only challenging shot selections, but also beautiful views of the surrounding area.

The Grille is the full-service restaurant at Spring Hollow. With its comfortable setting

it is a great place to meet friends after work or to have a relaxing sit-down dinner. In the warmer months, you can dine outside on the covered deck or on the patio while overlooking the golf course.