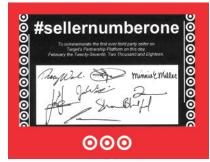

## **Schuylkill Valley Sports Partners with** Target's New Marketplace Target+

Target has recently announced the launch of their new expanded website Target+, which will welcome third-party sellers to its website, offering shoppers a wider array of products in certain categories, including sports equipment & sneakers.

Schuylkill Valley Sports is one of Target's select specialty retail partners representing multiple sports departments. SVS was honored to be the FIRST retailer chosen by Target for their new Target+ marketplace!