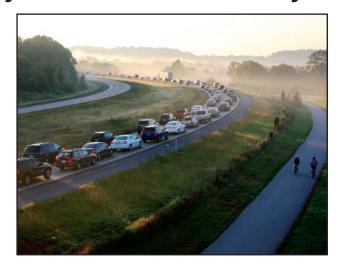

# What's Your Journey? Find a New Way

Reduced traffic congestion, improved air quality, and increased use of sustainable modes during the pandemic has shown us that we no longer need to be car-centric to travel to work or around our communities. However, while teleworking may be here to stay for a percentage of Americans, many will need to return to the workplace. To ensure that drive-alone commuting stops being the dominant commuter mode, we need to choose more sustainable options such as biking.

By reducing the number of cars on the road, we improve our air quality, enhancing our overall health. Before the pandemic, transportation was responsible for the most significant percentage of greenhouse gas emissions. According to Forbes, Transportation Demand Management (TDM) is one of the four policies that can reduce U.S. transportation emissions by nearly

422 My Way campaign promotes transportation alternatives that avoid driving alone, such as biking, walking, public transit, vanpooling, carpooling, or working from home. The website 422myway.com provides people with safety guidelines for using these types of commutes and resources to help you make the switch from driving alone. The key is to give people choices!