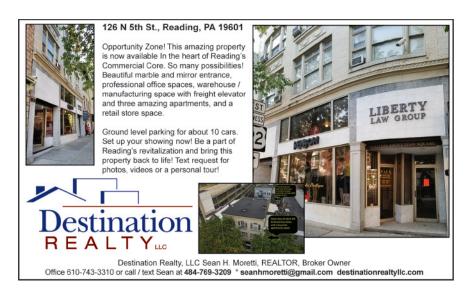

### FASTSIGNS of Pottstown Hires Outside Sales Professional

#### Jeremy McDonald Returns to Local Visual Communication Team

FASTSIGNS® of Pottstown recently announced Jeremy McDonald as their newest Outside Sales Professional. A former employee of FASTSIGNS of Pottstown, McDonald is now bringing his extensive background in the plastics industry.

Before FASTSIGNS, Jeremy McDonald worked as a sales manager of a branch for a distributor of substrates including acrylic, polycarb, coroplast and polystyrene, that sold directly to sign shops. Overall, he has over 25 years experience in sales after graduating with his degree in marketing, enabling him to creatively problem-solve as a sign expert in his field.

"The most important thing is communicating with my customers," said Jeremy McDonald