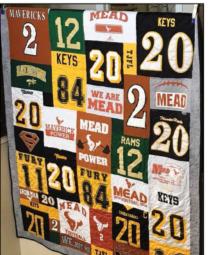

## **Meg's Quilted Memories**

Customized T-Shirt Quilts

#### **TURN YOUR TEES INTO A QUILT!**

Perfect for remembering a loved one or giving to a graduate as a gift. We are a woman-run business located in Berks County. We take great care and pride in all our quilts. Let us make something unique for you!