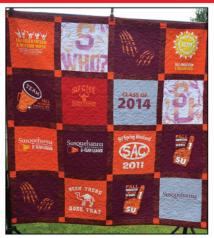

## **Meg's Quilted Memories**

Customized T-Shirt Quilts

#### **TURN YOUR TEES INTO A QUILT!**

Perfect for remembering a loved one or giving to a graduate as a gift. We are a woman-run business located in Berks County. We take great care and pride in all our quilts. Let us make something unique for you!