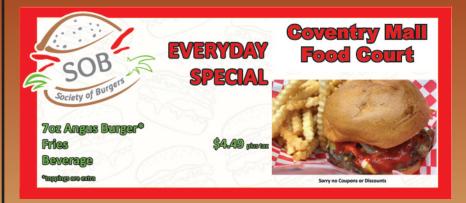

933-1646

Fax 610-935-8171

1371 Valley Forge Road (Route 23)

Phoenixville, PA 19460

"The Best Kept Secret in Chester County"

Breakfast Until 1:30 Everyday
Breakfast • Lunch
Homemade Soups • Daily Specials

Open Seven Days a Week!

Monday - Friday 6 AM-2:30 PM

Saturday - Sunday 7 AM - 2 PM



Filming Site for The Happening



# Bridge Inn Pleasantville

3 Covered Bridge Road Oley, PA 19547

610-689-5818

info@BridgeInnPleasantville.com

www.BridgeInnPleasantville.com

Find us on Facebook for our latest info and specials!





## The Seven Stars Inn

is the original Chester County Steak House. We feature overly generous portions of the finest beef, veal and seafood



610-495-5205

www.sevenstarsinn.com

Serving Dinners Tuesday through Sunday

263 Hoffecker Road Phoenixville, PA 19460





Famous for Hand-Carved Beef & Home-made Snapper Soup!

Ye Old Coventry Pub

610-323-5790 Open every day at 11.00 A.M.



### www.cardpayconnect.com/giovanni











## TO MAKE YOUR UPCOMING EVENT IRISH PUB IN YOUR OWN BACK YARDI

Call: 610.564.7816 www.mollysfoodtruck.com



#### Available for:

- Private and Corporate Events
- Bachelor & Bachelorette **Parties**
- Anniversary Parties
- Rehearsal Dinners
- **Fundraisers**
- Company Picnics
- Block Parties

#### 3790 Morgantown Road (10 minutes south of Reading on Rt. 10)



### **EMILY'S**

Casual Fine Dining in a Historic Landmark

Lunch: Tuesday - Friday 11:30 am - 2 pm Dinner: Tuesday - Saturday 5 pm - 9 pm

Award-Winning Dining known for Steaks, Seafood, Pasta and more . .

#### Our deck seats 100!

Perfect for business gatherin