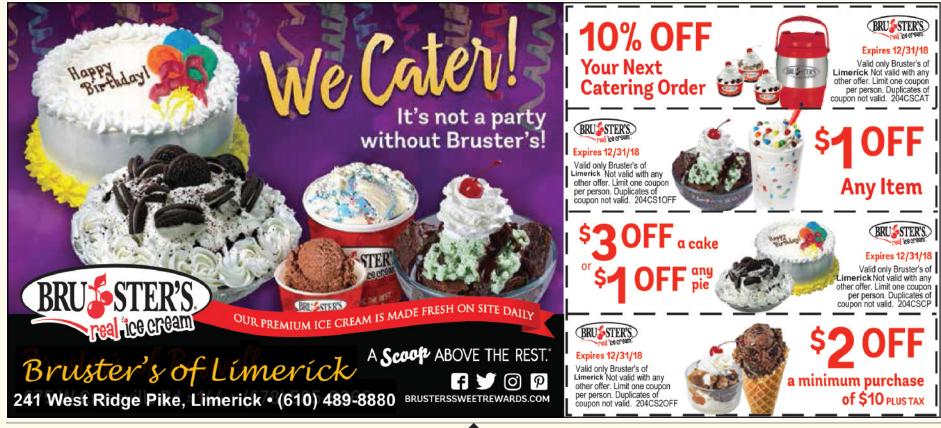

### Bruster's Real Ice Cream

July is National ice cream month. Bruster's Real Ice Cream is celebrating its own anniversary. Bruster's Real Ice Cream located at 241 West Ridge Pike in Limerick, next to Waltz Golf Farm on, opened on Father's Day 12 years ago. The store and its freshly made ice cream was an instant hit. Owners Sheelagh and Dave Straub say there is a real difference in quality and taste between the ice cream that is made fresh daily at Bruster's, and flash frozen ice cream that is delivered by a truck. The store also makes its own waffle cones and offers a complete product line including: dishes, cones, sundaes, banana splits, brownie sundaes, milk shakes, freezes, blasts, floats and... Every day the store offers 24 different ice cream flavors (they have over 200 different ice cream recipes), water ices, sorbets, yogurts, sherbets, and NSAFF ice creams.

Shortly after opening 12 years ago, Sheelagh received a request to bring the freshly made ice cream to Limerick Community Day. This request was the start of what has grown to a significant catering business. The store purchased a mobile ice cream cart that can serve 700 single dishes. Today, catering events include: community events, home parties, graduation parties, weddings and corporate events. Each week Bruster's ice cream is served at SAP headquarters, and throughout the year the store will serve ice cream at over 300 events. Bruster's has catering options for small events (35 people or less) and can also handle large events that also involve custom sundae bars. Bruster's is open all year, and when you are in a hurry or the weather is not so nice, you can still get your treat by using the drive-thru. Bruster's also offers in-store birthday parties. These parties are a delicious and fun alternative. The kids learn and help in the making of ice cream, sample flavors, help make a waffle bowl, make and eat a sundae, learn how to decorate a cake, and then the group helps to decorate an ice cream cake for the birthday child. Bruster's is truly a community business and a gathering place to meet with friends and family. Bruster's is located at 241 West Ridge Pike, Limerick, PA 19468; 610.489.8880.