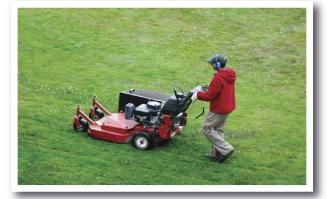

#### **Types of Services We Provide**

- · Landscape design and installation
- Hardscaping
- Patios
- Walkways
- Retaining walls
- Sod and seed lawn installation
- Excavation
- Snow removal
- Lawn mowing and maintenance
- Spring / fall cleanup
- Edging and mulching
- Shrub trimming and removal
- Fertilization and aeration
- Tree and shrub installation and maintenance