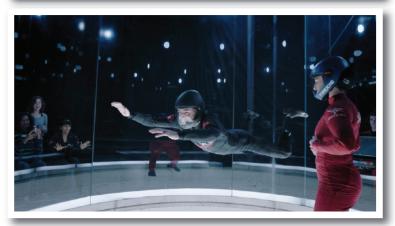

basics of indoor skydiving. Our iFLY Instructors stand in the tunnel by your side and personally guide you through the experience. Indoor skydiving is one of the most exciting experiences you'll have in your life! It's also a very safe activity.

In fact, safety is the most important part of indoor skydiving. That's why the entire staff at iFLY is trained to make sure your experience is five stars!

Each flight within the wind tunnel lasts 60 seconds. However, total flight length depends on the package that you choose. When jumping out of an airplane, the free fall portion lasts approxi-