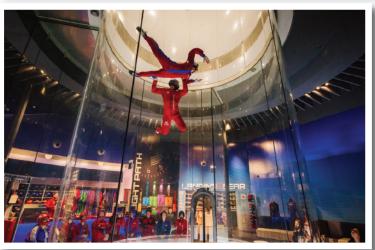

basics of indoor skydiving. Our iFLY Instructors stand in the tunnel by your side and personally guide you through the experience. Indoor skydiving is one of the most exciting experiences you'll have in your life! It's also a very safe activity.

In fact, safety is the most important part of indoor skydiving. That's why the entire staff at iFLY is trained to make sure your experience is five stars!

Each flight within the wind tunnel lasts 60 seconds. However, total flight length depends on the package that you choose. When jumping out of an airplane, the free fall portion lasts approxi-