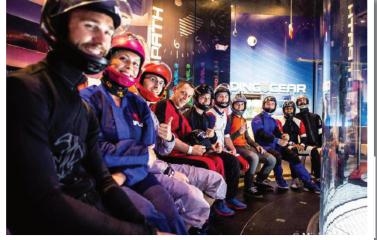

When you arrive a member of our flight crew will navigate you through the check in process and answer any questions you may have. You will be outfitted with one of our stylish flight suits, goggles and a helmet, and then your off ready to go. Your highly trained, world-class iFLY instructor will take you through a short orientation where you will learn the

basics of indoor skydiving. Our iFLY Instructors stand in the tunnel by your side and personally guide you through the experience. Indoor skydiving is one of the most exciting experiences you'll have in your life! It's also a very safe activity.