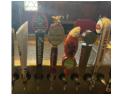

The Coventry Pub features 11 drafts with three rotating seasonal taps. There is always a draft and cocktail special. Check out our Facebook page for daily specials and events. For more information, please call 610.323.5790.