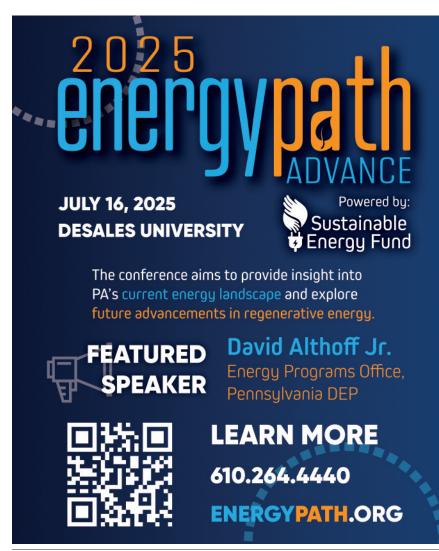

## Sustainable Energy Fund (SEF)

Sustainable Energy Fund (SEF) is excited to host Energypath 2025, the tive energy, and establish a framework for region's largest sustainable energy event.

This one-day event will be held on Wednesday, July 16, 2025, at the Gerald White Conference Center at DeSales University in Center Valley, Pennsylvania.

Energypath, featuring this year's theme, "Advancing

Regenerative Energy," offers a space for industry professionals, policymakers, and educators to gather and learn more about the energy sector. Attendees will gain insight into the current energy landscape,

explore future advancements in regeneraimplementation.

> The conference will feature keynote presentations and breakout sessions, covering topics such as the Clean Energy Program Plan, energy efficiency for buildings, energy controls, financing through C-PACE,

grazing, biogas, and regenerative energy.

Registration for Energypath 2025 is open. An early registration rate is available until May 15, 2025. Registration is available at energypath.org/attend-energypath.