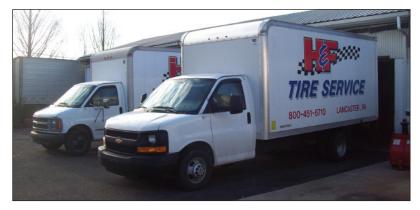

#### H & F Tire Service

With fall and winter around the corner, it's probably time to prepare for driving in difficult conditions. H & F Tire Service can help make sure your vehicle and its tires are ready for the challenges of winter driving. A car tire has to carry more than 50 times its own weight and steer the vehicle in a straight path regardless of road and weather conditions. It also must absorb bumps on uneven road surfaces and provide a stable ride for you and your passengers. Tires transmit the engine's power to accelerate and the braking force to stop. How well your tires perform these functions depends in part on the quality of the tires and how well they are maintained.

Let H&F Tire Service check your tires' inflation, alignment and determine if any need to be replaced. In the long run, cheap tires won't save you money. They don't last as long as higher quality tires, and may result in a rougher ride and inferior handling. Your goal in tire shopping should be to find the highest quality tire that meets your specific need and budget. H&F Tire Service carries 13 brands including Bridgestone, Firestone, Goodyear, Michelin, B.F. Goodrich. Let our tire professionals help you maintain your tires and choose the right tire for your vehicle. Check us out at any of our four locations: Pottstown, Lancaster Ephrata, and Reading or on the web at www.hftire.com.