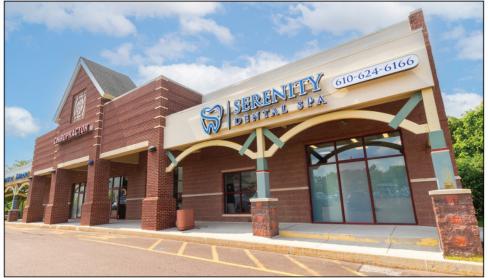

# SERENITY DENTAL SPA

call or text 610.624.6166

www.serenitydentalspaofpa.com

- Preventive Dental Care
- Restorative Dentistry
- · Cosmetics and Smile Makeovers
- Clear Aligner Orthodontics
- Microneedling
- · Botox and Filler Injectables

Located in the Suburbia Shopping Center, 4 Glocker Way, Pottstown, PA 19465

Modern up-to-date office where patients can receive all necessary dental care free from fear and anxiety with a comfortable seat in the dental chair, a lot of natural light, and all dental equipment behind the patient chair!