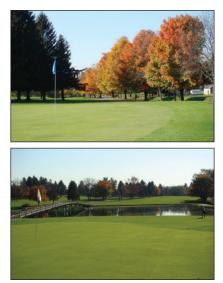

## Arrowhead Golf Club

Arrowhead Golf Club, a mature and challenging public golf course with 27 meticulously maintained holes nestled in a serene woodland setting, is conveniently located in Douglassville, just five minutes from the intersection of Routes 422 and 662 North at 1539 Weavertown Road.