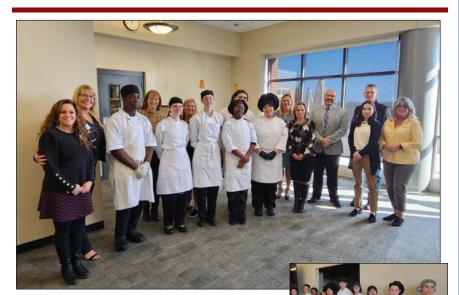

### **EDUCATION UPDATE**

The Spring-Ford Chamber was excited to be back at the Western Montgomery Career and Technology Center for their Education update in November. This is the first full luncheon event back in the center since 2019. The students of the Culinary Arts department hosted a wonderful lunch, complete with a soup station, full buffet lunch and mini desserts. Spring-Ford Area School District Superintendent Bob Rizzo, Principal Mark

Holtzman of the Western Montgomery Career and Technology Center and Vincent Cazzetta of Pope John Paul II High School all updated the almost 50 attendees about the happenings at each one of our local schools. Community Partnerships were discussed, and the event concluded with a tour of the WMCTC. The event raised over \$350 for the WMCTC Culinary Arts Senior Fund.