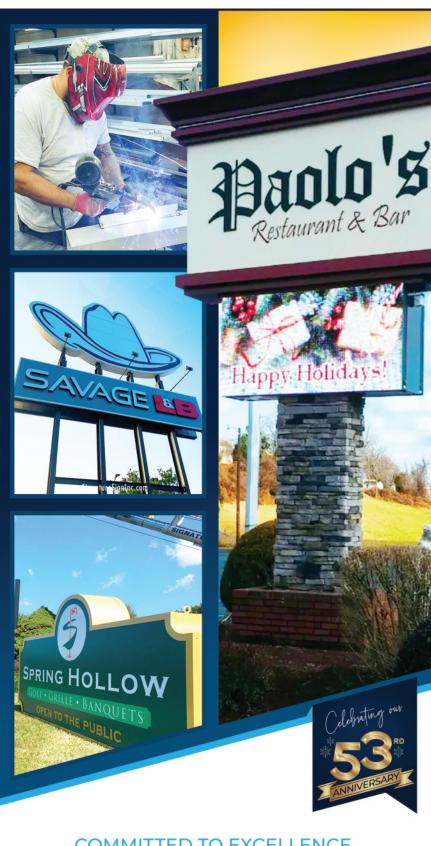

## Signature Sign, Inc.

Signature Sign, Inc. is a full-service sign company with the ability to complete projects, not only in eastern Pennsylvania, but New Jersey, Maryland, Delaware, and even portions of Virginia.

We would welcome the opportunity to help you with any of your signage needs. We provide installation and service using the most modern equipment available. Our trucks are fully stocked. We are positioned to be your single source for all your signage needs.

Our goal is to establish a relationship of confidence coupled with high quality and the assurance that your needs will be taken care of professionally and in a timely manner.

**Design:** Our talented design staff can work with you to create an image or build on your existing logo. Structural design, wind load factors, and durability of the material used are all considered in developing your sign. Specialists in the code requirements of your municipality will make certain that what has been designed can actually be installed. Scaled and detailed drawings can also be produced.

**Installations:** Signature Sign will survey locations, determine local ordinance factors and offer you a complete worry-free installation service. With the

proven ability to handle in

excess of three hundred locations or only one location, you can rely on the accurate and proper completion of each assigned installation.