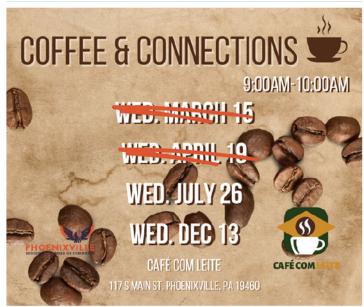

### **UPCOMING EVENT**

2023 is your year to build connections — find dozens of networking events with the Phoenixville Chamber.

Keep an eye on our events page...