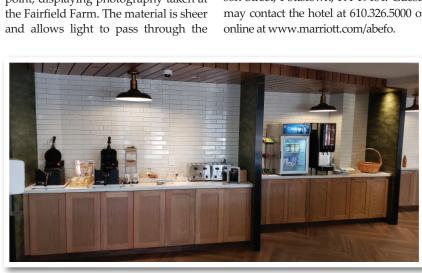

The new décor package is warm, timeless, forward-thinking, and inviting with simple nods back to the brand's heritage. Specific elements meant to evoke feelings from the Fairfield Farm include a farmhouse table in the lobby for gathering and connecting, photography from the lobby and guest rooms, natural materials and unique textures featured throughout,

The new guestroom design is impactful, unique and addresses the functional needs of the Fairfield guest for a seamless experience. The room was designed with the modern traveler's needs to stay productive on the road in mind without overcomplicating the guestroom. Each room features a modern lounge chair, serving as both functional and comfortable to either work or relax in. The artwork in the room takes center stage with the window treatment acting as a focal point, displaying photography taken at photography, warming up the room and creating a comfortable environment. Each guestroom also features a work desk, refrigerator, coffeemaker, and microwave.

Additional hotel amenities include an outdoor swimming pool, 24/7 modern fitness center, and an outdoor patio with a firepit. The hotel also has a business center, complimentary Wi-Fi, and a meeting room with 650 sq ft of event space, that can accommodate up to 40 guests.