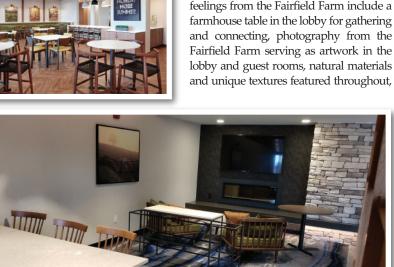

The new décor package is warm, timeless, forward-thinking, and inviting with simple nods back to the brand's heritage. Specific elements meant to evoke feelings from the Fairfield Farm include a farmhouse table in the lobby for gathering and connecting, photography from the lobby and guest rooms, natural materials and unique textures featured throughout,