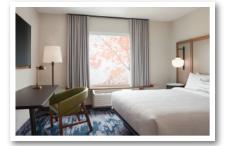

The new guestroom design is impactful, unique and addresses the functional needs of the Fairfield guest for a seamless experience. The room was designed with the modern traveler's needs to stay productive on the road in mind without overcomplicating the guestroom. Each room features a modern lounge chair, serving as both functional and comfortable to either work or relax in. The artwork in the room takes center stage with the window treatment acting as a focal point, displaying photography taken at photography, warming up the room and creating a comfortable environment. Each guestroom also features a work desk, refrigerator, coffeemaker, and microwave.