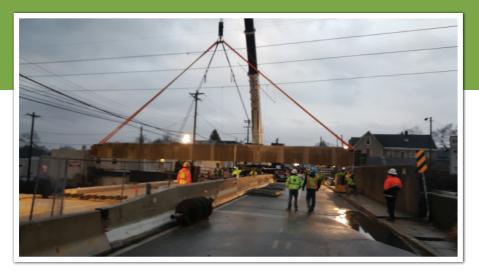

One project of note was provided Field Engineering Services to Neshaminy Constructors, Inc, of Feasterville, PA for the replacement of the Limekiln Pike Bridge over the SEPTA's Lansdale Line. Our work included preparing Structure Demolition and Erection Plans, design of Temporary Excavation Supports, Beam Bracing and Concrete Formwork.