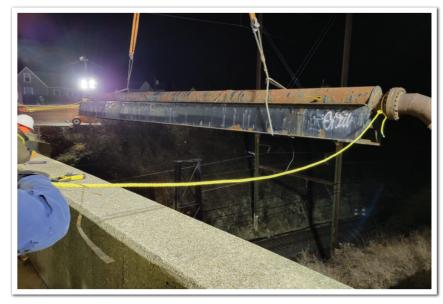

One project of note was provided Field Engineering Services to Neshaminy Constructors, Inc, of Feasterville, PA for the replacement of the Limekiln Pike Bridge over the SEPTA's Lansdale Line. Our work included preparing Structure Demolition and Erection Plans, design of Temporary Excavation Supports, Beam Bracing and Concrete Formwork.