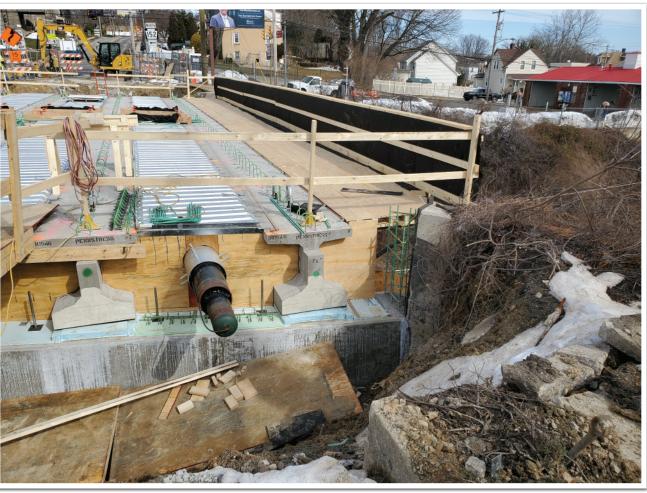

One project of note was provided Field Engineering Services to Neshaminy Constructors, Inc, of Feasterville, PA for the replacement of the Limekiln Pike Bridge over the SEPTA's Lansdale Line. Our work included preparing Structure Demolition and Erection Plans, design of Temporary Excavation Supports, Beam Bracing and Concrete Formwork.