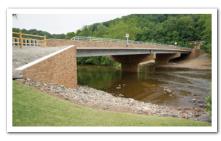

One project of note was provided Field Engineering Services to Neshaminy Constructors, Inc, of Feasterville, PA for the replacement of the Limekiln Pike Bridge over the SEPTA's Lansdale Line. Our work included preparing Structure Demolition and Erection Plans, design of Temporary Excavation Supports, Beam Bracing and Concrete Formwork.